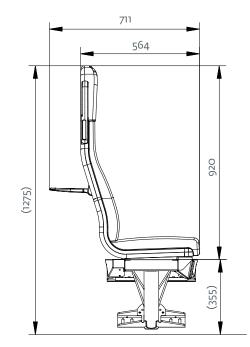

hions are fitted without intermediate gap in the lateral aluminum profiles, so that the pad protrudes up to the profile edge. The attachment of the upholstery is quickly interchangeable. The upholstery carriers are made of fire-resistant laminated wood. The respective upholstery fabric of the seat can be selected according to customer requirements. Product features and benefits:

- Modern design
- Crash-proofed to fulfill GM/RT 2100
- Fire proof due to metal structure
- High stability cause of innovative use of tools
- 3-part upholstery (seat cushion, back, headrest)
- High modularity
- Durable and robust
- Design line of the back tapers upwards
- Closed grip, request for more grips
- Quick change system for upholstery via hook tape
- "Pickpocket" guard

#### DIMENSIONS

#### exemplary





### THREE SEAT COMBINATION





## PRODUCT OVERVIEW

| SEAT TYPES                                  |                |
|---------------------------------------------|----------------|
| Single seat                                 |                |
| Double seat                                 |                |
| Back to back seating                        |                |
| Three seat combination                      |                |
|                                             |                |
| DIMENSIONS                                  |                |
| Single seat width                           | 435 mm, 450 mm |
|                                             |                |
| FEATURES                                    |                |
| Full-padded