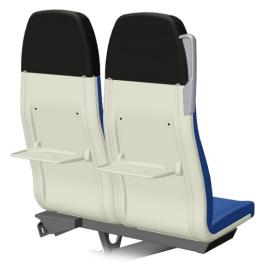

# VARIO RELAX 3000°

The VARIO RELAX 3000 seat has been specially developed for daily use in commuter trains and regional trains. The seat consists of a self-supporting and robust aluminum structure and is highly crash-safe and fire-proof.

Vario Relax 3000R

Vario Relax 3000

The three-part upholstery is divided into the upper seat as a separate headrest, backrest and seat cushion.

A gap-free arrangement in the lower part of the backrest of multi-seat seats is achieved by pushing the seats together. This fulfills the requirement of a "pick pocket guards".

All metal parts are powder coated; the RAL colors are up to a free customer's choice.

The seat and back cushions are fitted without intermediate gap in the lateral aluminum profiles, so that the pad protrudes up to the profile edge. The attachment of the upholstery is quickly interchangeable. The upholstery carriers are made of fire-resistant laminated wood. The respective upholstery fabric of the seat can be selected according to customer requirements. Product features and benefits:

- Modern design
- Crash-proofed to fulfill GM/RT 2100
- Fire proof due to metal structure
- High stability cause of innovative use of tools
- 3-part upholstery (seat cushion, back, headrest)
- High modularity
- Durable and robust
- Design line of the back tapers upwards
- Closed grip, request for more grips
- Quick change system for upholstery via hook tape
- "Pickpocket" guard