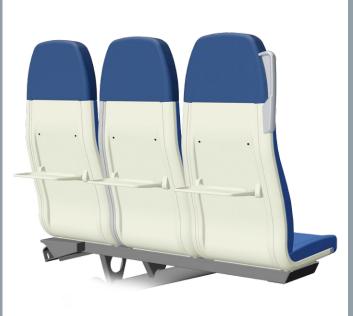

### THREE SEAT COMBINATION

Vario Relax 3000R

Vario Relax 3000

The three-part upholstery is divided into the upper seat as a separate headrest, backrest and seat cushion.

A gap-free arrangement in the lower part of the backrest of multi-seat seats is achieved by pushing the seats together. This fulfills the requirement of a "pick pocket guards".