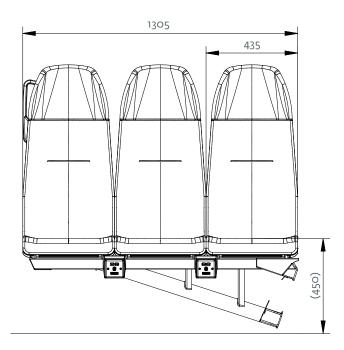

ushions are fitted without intermediate gap in the lateral aluminum profiles, so that the pad protrudes up to the profile edge. The attachment of the upholstery is quickly interchangeable. The upholstery carriers are made of fire-resistant laminated wood. The respective upholstery fabric of the seat can be selected according to customer requirements. Product features and benefits:

- Modern design
- Crash-proofed to fulfill GM/RT 2100
- Fire proof due to metal structure
- High stability cause of innovative use of tools
- 3-part upholstery (seat cushion, back, headrest)
- High modularity
- Durable and robust
- Design line of the back tapers upwards
- Closed grip, request for more grips
- Quick change system for upholstery via hook tape
- "Pickpocket" guard

#### DIMENSIONS

#### exemplary





### THREE SEAT COMBINATION





## PRODUCT OVERVIEW

| SEAT TYPES                                  |                |
|---------------------------------------------|----------------|
| Single seat                                 |                |
| Double seat                                 |                |
| Back to back seating                        |                |
| Three seat combination                      |                |
|                                             |                |
| DIMENSIONS                                  |                |
| Single seat width                           | 435 mm, 450 mm |
|                                             |                |
| FEATURES                                    |                |
| Full-padded