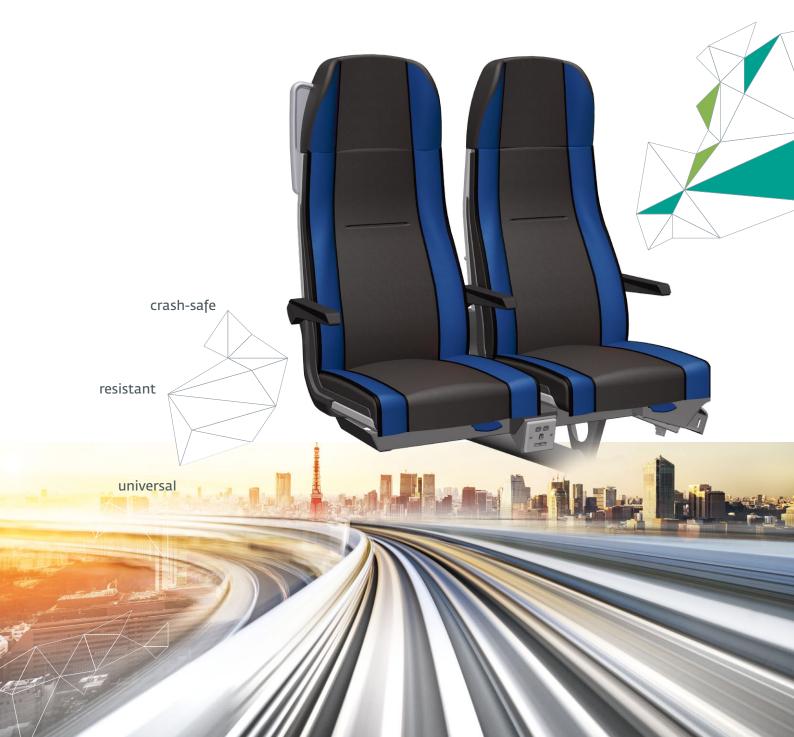

# VARIO RELAX 3000°

The VARIO RELAX 3000 seat has been specially developed for daily use in commuter trains and regional trains. The seat consists of a self-supporting and robust aluminum structure and is highly crash-safe and fire-proof.

- Modern design
- Crash-proofed to fulfill GM/RT 2100
- Fire proof due to metal structure
- High stability cause of innovative use of tools
- 3-part upholstery (seat cushion, back, headrest)
- High modularity
- Durable and robust
- Design line of the back tapers upwards
- Closed grip, request for more grips
- Quick change system for upholstery via hook tape
- "Pickpocket" guard