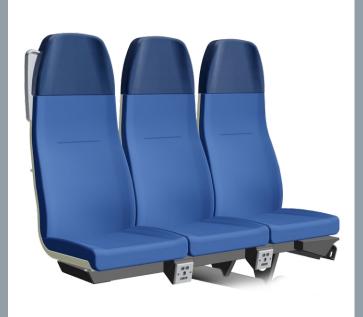

### THREE SEAT COMBINATION

Vario Relax 3000R

Vario Relax 3000

The three-part upholstery is divided into the upper seat as a separate headrest, backrest and seat cushion.

A gap-free arrangement in the lower part of the backrest of multi-seat seats is achieved by pushing the seats together. This fulfills the requirement of a "pick pocket guards".