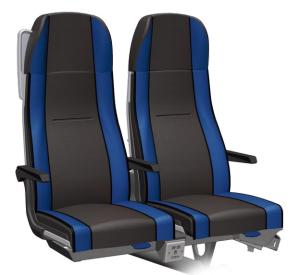

Vario Relax 3000R

Vario Relax 3000

The three-part upholstery is divided into the upper seat as a separate headrest, backrest and seat cushion.

A gap-free arrangement in the lower part of the backrest of multi-seat seats is achieved by pushing the seats together. This fulfills the requirement of a "pick pocket guards".