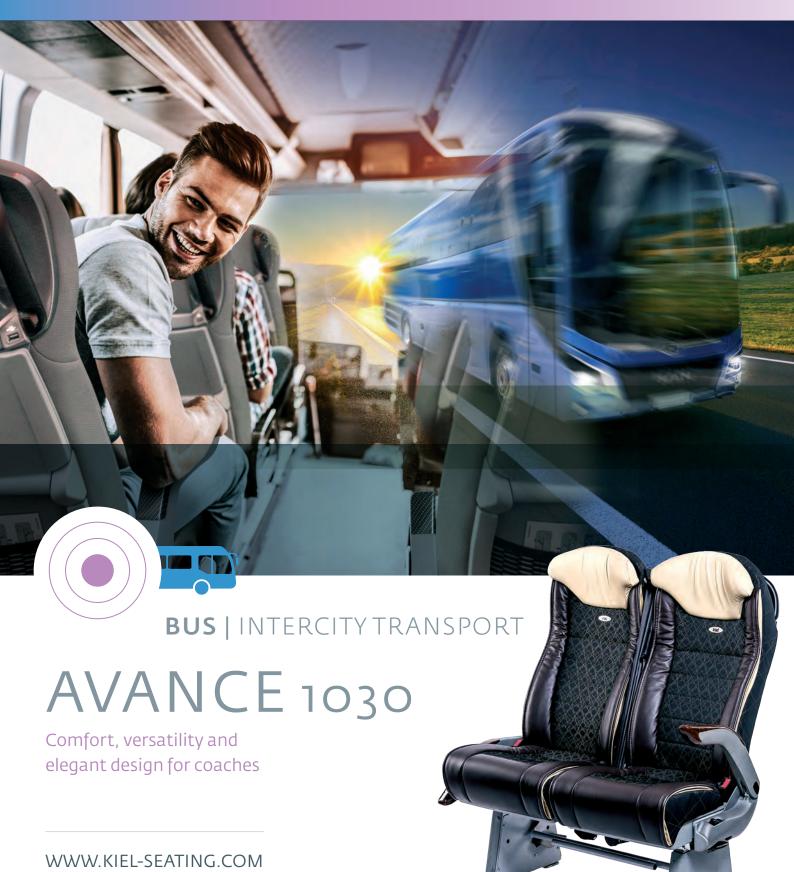

### AVANCE 1030

# A BUS SEAT THAT IS COMFORTABLE AND OF HIGH QUALITY!

The AVANCE in the model AVANCE 1030 is a luxurious and extremely comfortable seat for longdistance coaches whose varied equipment and options leave nothing to be desired.

Suitable for use in 4 or 5-star longdistance coaches, the AVANCE 1030 seat offers long-distance passengers an extraordinarily high level of comfort. This is achieved in particular through the marked contours in the headrest and the lumbar region. Various padding and different kinds of leather-fabric covering combinations offer a broad range of options. Thanks to the varied selection of colours and decors, the AVANCE 1030 can be adapted to every taste and vehicle interior.