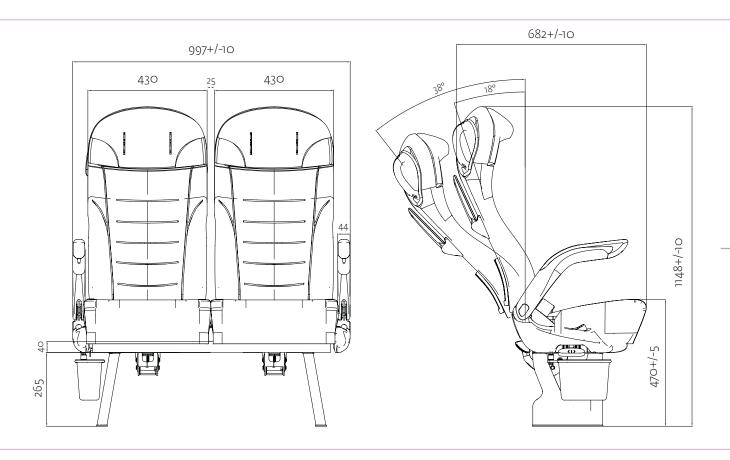

#### **PRODUCT OVERVIEW**

| PRODUCT OVERVIEW         | AVANCE 1030     | PRODUCT OVERVIEW               | AVANCE 1030 |
|--------------------------|-----------------|--------------------------------|-------------|
| SEAT TYPES               |                 | TABLE                          |             |
| Single seat              |                 | Table on back                  |             |
| Double seat              |                 | Table on linkage               |             |
| 2+1 Seating system       |                 |                                |             |
|                          |                 | ACCESSORIES                    |             |
| DIMENSIONS               |                 | Handle shell                   |             |
| Cushion width            | 450 mm          | Footrest adjustable            |             |
| Cushion length           | 450 mm / 480 mm | Legrest                        |             |
|                          |                 | Magazine net                   |             |
| FEATURES                 |                 | Luggage bag                    |             |
| Backrest adjustment      |                 | Ashtray                        |             |
| Aisle-side adjustment    |                 | Waste container                |             |
|                          |                 | Audio module                   |             |
| RESTAINT SYSTEM          |                 | Monitor                        |             |
| 2-Point seat belt        |                 | Height-adjustable headrest     |             |
| 3-Point seat belt        |                 |                                |             |
|                          |                 | WEIGHT                         |             |
| ARMREST                  |                 | Double seat (standard version) | 32 kg       |
| Aisle side foldable      |                 |                                |             |
| Wall side fixed          |                 | LEGAL REQUIREMENTS             |             |
| Middle armrest           |                 | RL 74/408 EWG                  |             |
|                          |                 | RL 76/115 EWG                  |             |
| GRIP                     |                 | RL 95/28 EG                    |             |
| Handle on back, vertical | •               | ECE R118.02                    |             |
| School bus handle        |                 |                                |             |
|                          |                 | _                              |             |
|                          |                 | STANDARD ■ OPTIO               | N 🗆         |