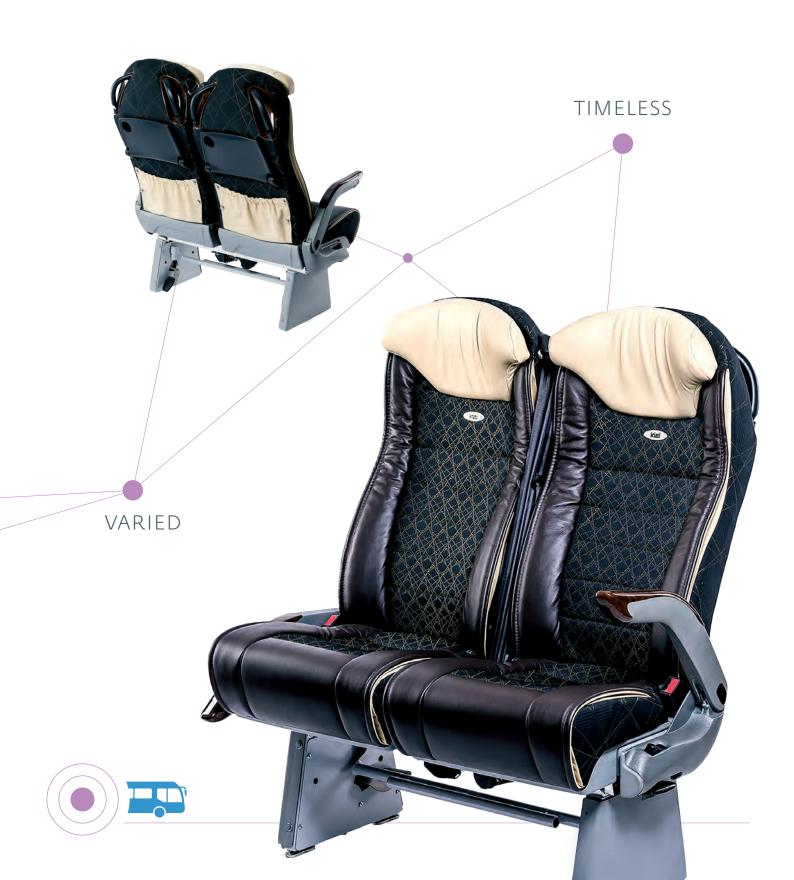

Suitable for use in 4 or 5-star longdistance coaches, the AVANCE 1030 seat offers long-distance passengers an extraordinarily high level of comfort. This is achieved in particular through the marked contours in the headrest and the lumbar region. Various padding and different kinds of leather-fabric covering combinations offer a broad range of options. Thanks to the varied selection of colours and decors, the AVANCE 1030 can be adapted to every taste and vehicle interior.

The AVANCE 1030 also has an adjustable headrest. All in all, the AVANCE 1030 convinces with its comfort, its harmonious, attractive and modern design and its quality thanks to the use of high-quality materials.

Diverse are optional accessories and components, which range from basics such as tables, armrests and newspaper baskets to digital features such as USB connections.