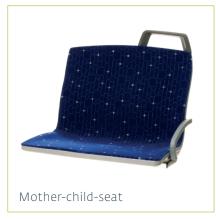

#### **PRODUCT OVERVIEW**

| SEAT TYPES                                                           |                |
|----------------------------------------------------------------------|----------------|
| Single seat                                                          |                |
| Double seat                                                          | •              |
| Tip-up seat                                                          | •              |
| Mother-child-seat                                                    | •              |
| Back to back seat                                                    | •              |
| Longitudinal seat                                                    |                |
| DIMENSIONS                                                           |                |
| Single seat width                                                    | 420 und 450 mm |
| Back width                                                           | 420 mm         |
| SPECIAL VERSIONS                                                     |                |
| Full-padded                                                          | •              |
| Non-padded                                                           | •              |
| ACCESSORIES                                                          |                |
| Bow-type handle                                                      |                |
| Grab handle                                                          |                |
| Armrest foldable                                                     |                |
| Stanchion fitting                                                    |                |
| Cantilever fixation                                                  |                |
| ANTIVANDALISM                                                        |                |
| Cut protection system                                                |                |
| WEIGHT                                                               |                |
| Citos 30 double seat (with aluminium crossbeam, floor-/wall-mounted) | ca. 12,5 kg    |
| Compliant with legal requirements:                                   | ■ Standard     |
| ECE - R 118.02   FMVSS §571.302   ECE-R-107                          | □ Option       |