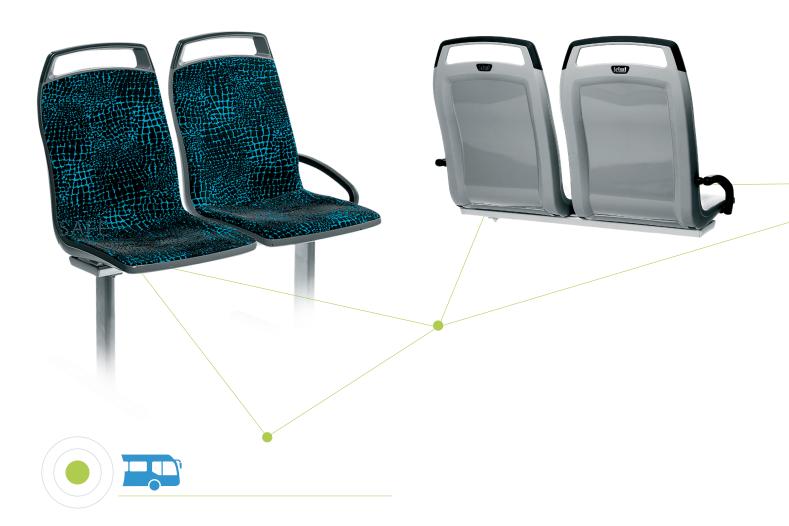

### **CITO**S<sup>®</sup>

When it comes to the requirements for contemporary seating in local public transport, the CITOS seat not only meets them – it goes one better in every way. To start with, it's engineered with safety in mind: the two-part shell deforms precisely in the event of an im-pact to ensure it does not shatter and create dangerous, sharp edges. Thanks to this intelligent engineering, the CITOS seat easily outperforms comparable products in crash tests. Another feature of the CITOS is its modular design: the seat is available in four different levels of comfort, with seat widths of 420 mm and 450 mm at each level.

#### **EQUIPMENT DETAILS**

CITOS 10: Plastic inserts

CITOS 20: Seat with fabric cover

CITOS 30: Seat and back with fabric cover
CITOS 40: with foam cushion in back and seat

**CITOS COMFORT:** with molded foam cushion