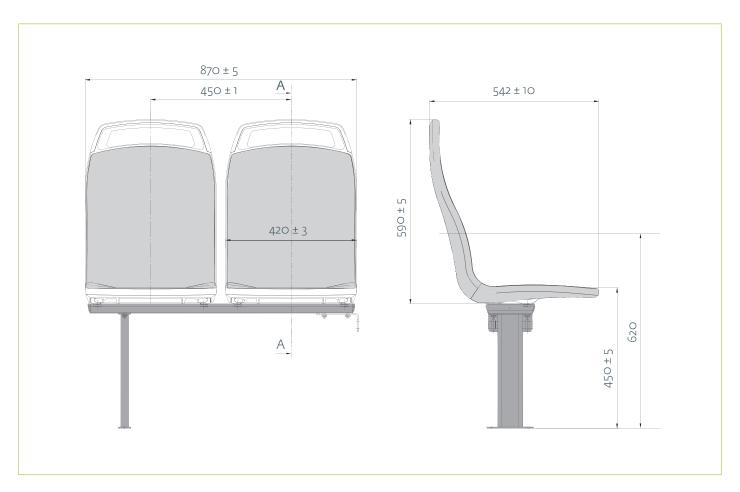

vel.

Thanks to its lightweight construction, the CITOS tips the scales at just 4,1 kg per seat module, including fabric cover. This means CITOS can significantly cut vehicle fuel consumption and help to reduce CO2 emissions. Another eco-friendly feature is its efficient use of raw materials, made possible by the seat's modular design.

The CITOS is the perfect choice for single, double and row seating in trams and urban buses. Thanks to its modular design, optional extras and unique choice of comfort levels and widths, the CITOS is truly the perfect choice. The CITOS seat variants with covers also offer a wide range of options. If desired, the plastic insert in the handle can be matched to the customer's choice of plastic shell and cover for the sheet.





#### **DIMENSIONS** EXEMPLARY







#### **EQUIPMENT DETAILS**













CITOS 10: Plastic inserts

CITOS 20: Seat with fabric cover

CITOS 30: Seat and back with fabric cover
CITOS 40: with foam cushion in back and seat

**CITOS COMFORT:** with molded foam cushion







#### **SEAT SHELL COLOUR OPTIONS**



# COLOUR OPTIONS UPPER HANDLE INSERT





#### **PRODUCT OVERVIEW**

| SEAT TYPES                                                           |                |
|----------------------------------------------------------------------|----------------|
| Single seat                                                          |                |
| Double seat                                                          | •              |
| Tip-up seat                                                          | •