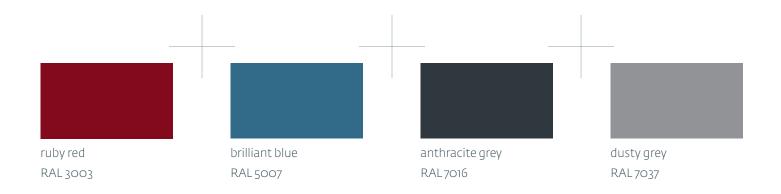

materials, made possible by the seat's modular design.

The CITOS is the perfect choice for single, double and row seating in trams and urban buses. Thanks to its modular design, optional extras and unique choice of comfort levels and widths, the CITOS is truly the perfect choice. The CITOS seat variants with covers also offer a wide range of options. If desired, the plastic insert in the handle can be matched to the customer's choice of plastic shell and cover for the sheet.





#### **DIMENSIONS** EXEMPLARY







#### **EQUIPMENT DETAILS**













CITOS 10: Plastic inserts

CITOS 20: Seat with fabric cover

CITOS 30: Seat and back with fabric cover
CITOS 40: with foam cushion in back and seat

**CITOS COMFORT:** with molded foam cushion







#### **SEAT SHELL COLOUR OPTIONS**



# COLOUR OPTIONS UPPER HANDLE INSERT





#### **PRODUCT OVERVIEW**

| SEAT TYPES                                                           |                |
|----------------------------------------------------------------------|----------------|
| Single seat                                                          |                |
| Double seat                                                          | •              |
| Tip-up seat                                                          | •              |
| Mother-child-seat                                                    | •              |
| Back to back seat                                                    | •              |
| Longitudinal seat                                                    |                |
| DIMENSI