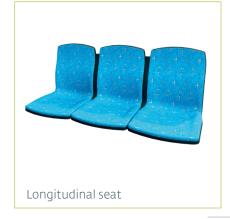

#### **PRODUCT OVERVIEW**

| SEAT TYPES                                                           |                |
|----------------------------------------------------------------------|----------------|
| Single seat                                                          |                |
| Double seat                                                          | •              |
| Tip-up seat                                                          | •              |
| Mother-child-seat                                                    | •              |
| Back to back seat                                                    | •              |
| Longitudinal seat                                                    |                |
| DIMENSIONS                                                           |                |
| Single seat width                                                    | 420 und 450 mm |
| Back width                                                           | 420 mm         |
| SPECIAL VERSIONS                                                     |                |
| Full-padded                                                          | •              |
| Non-padded                                                           | •              |
| ACCESSORIES                                                          |                |
| Bow-type handle                                                      |                |
| Grab handle                                                          |                |
| Armrest foldable                                                     |                |
| Stanchion fitting                                                    |                |
| Cantilever fixation                                                  |                |
| ANTIVANDALISM                                                        |                |
| Cut protection system                                                |                |
| WEIGHT                                                               |                |
| Citos 30 double seat (with aluminium crossbeam, floor-/wall-mounted) | ca. 12,5 kg    |
| Compliant with legal requirements:                                   | ■ Standard     |
| ECE - R 118.02   FMVSS §571.302   ECE-R-107                          | □ Option       |