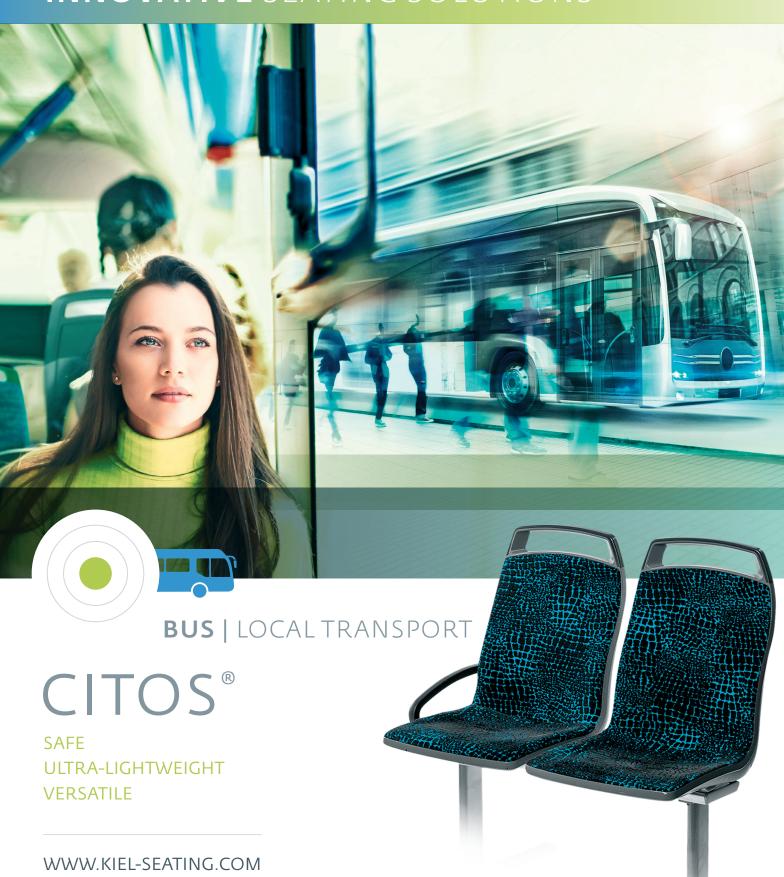

### INNOVATIVE SEATING SOLUTIONS

### **CITO**S<sup>®</sup>

When it comes to the requirements for contemporary seating in local public transport, the CITOS seat not only meets them – it goes one better in every way. To start with, it's engineered with safety in mind: the two-part shell deforms precisely in the event of an im-pact to ensure it does not shatter and create dangerous, sharp edges. Thanks to this intelligent engineering, the CITOS seat easily outperforms comparable products in crash tests. Another feature of the CITOS is its modular design: the seat is available in four different levels of comfort, with seat widths of 420 mm and 450 mm at each level.