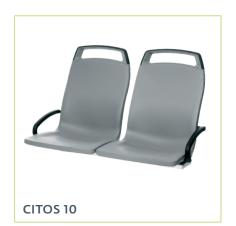

#### **EQUIPMENT DETAILS**

CITOS 10: Plastic inserts

CITOS 20: Seat with fabric cover

CITOS 30: Seat and back with fabric cover
CITOS 40: with foam cushion in back and seat

**CITOS COMFORT:** with molded foam cushion