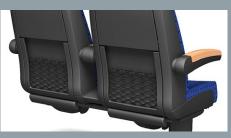

# ACCESSORIES

Functional compartment incl. power socket

Magazine net

Adjustable footres

Foldable side armrests

Foldable middle armrest

Foldable table on back with cup space

Small shelf

Flexible LED reading lamp

Product features and benefits:

- Modular system that adapts to different requirements
- A range of varieties and first-rate optional extras
- With new functionality: electronic seat adjustment
- Excellent seat comfort