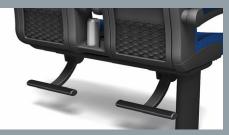

omically formed seat provides an unparalleled level of comfort. On the basis of an unique technological concept the COMFORTLINE seat features a wide functionality.



470 mm seat width



450 mm seat width



# **FUNCTIONS**



#### Back- and seat cushion angle adjustment manual or motor-operated

The ultramodern Comfortline seat provides comfort in design and upholstery. the contoured head rest provides a shielded area, therefore the perfect rest place. The excellent accessories of the seat, adjustable footrest, foldable table, fl exible LED-reading lamp, seat cushion angle adjustment, supporting spring and small shelf provide a comfortable environment for long travel periods.

### DIMENSIONS

#### exemplary





# ACCESSORIES



Functional compartment incl. power socket



Magazine net



Adjustable footres



Foldable side armrests



Foldable middle armrest



Foldable table on back with cup space



Small shelf



Flexible LED reading lamp

Product features and benefits:

- Modular system that adapts to different requirements
- A range of varieties and first-rate optional extras
- With new functionality: electronic seat adjustment
- Excellent seat comfort



# PRODUCT OVERVIEW

|                                           | _    |             |
|-------------------------------------------|------|-------------|
| SEAT TYPES                                |      |             |
| Single seat                               |      |             |
| Double seat                               |      |             |
| Back to back seating                      |      |