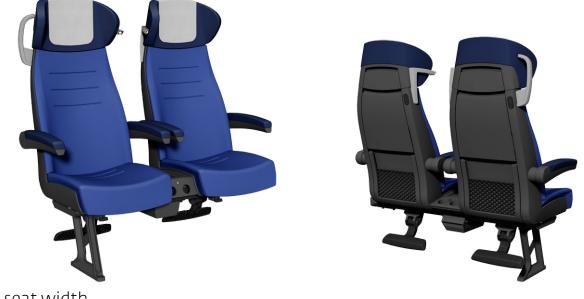

# 





# **COMFORTLINE**<sup>®</sup>

The COMFORTLINE seat is a special development for intercity trains. The ultramodern and demanding design compliments the COMFORTLINE seat. The ergonomically formed seat provides an unparalleled level of comfort. On the basis of an unique technological concept the COMFORTLINE seat features a wide functionality.



470 mm seat width



450 mm seat width



# **FUNCTIONS**



#### Back- and seat cushion angle adjustment manual or motor-operated

The ultramodern Comfortline seat provides comfort in design and upholstery. the contoured head rest provides a shielded area, therefore the perfect rest place. The excellent accessories of the seat, adjustable footrest, foldable table, fl exible LED-reading lamp, seat cushion angle adjustment, supporting spring and small shelf provide a comfortable environment for long travel periods.

### DIMENSIONS

#### exemplary





# ACCESSORIES



Functional compartment incl. power socket



Magazine net



Adjustable footres



Foldable side armrests



Foldable middle armrest



Foldable table on back with cup space



Small shelf



Flexible LED reading lamp

Produ