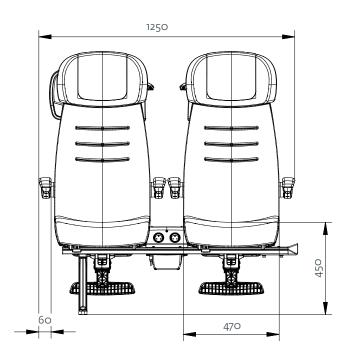

The ultramodern and demanding design compliments the COMFORTLINE seat. The ergonomically formed seat provides an unparalleled level of comfort. On the basis of an unique technological concept the COMFORTLINE seat features a wide functionality.



470 mm seat width



450 mm seat width



# **FUNCTIONS**



#### Back- and seat cushion angle adjustment manual or motor-operated

The ultramodern Comfortline seat provides comfort in design and upholstery. the contoured head rest provides a shielded area, therefore the perfect rest place. The excellent accessories of the seat, adjustable footrest, foldable table, fl exible LED-reading lamp, seat cushion angle adjustment, supporting spring and small shelf provide a comfortable environment for long travel periods.

### DIMENSIONS

#### exemplary





# ACCESSORIES



Functional compartment incl. power socket



Magazine net



Adjustable footres



Foldable side armrests



Foldable middle armrest



Foldable table on back with cup space



Small shelf



Flexible LED reading lamp

Product features and benefits:

- Modular system that adapts to different requirements
- A range of varieties and first-rate optional extras
- With new functionality: electronic seat adjustment
- Excellent seat comfort



# PRODUCT OVERVIEW

|                                           | _    |             |
|-------------------------------------------|------|-------------|
| SEAT TYPES                                |      |             |
| Single seat                               |      |             |
| Double seat                               |