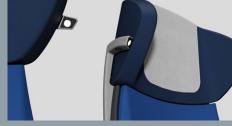

#### Back- and seat cushion angle adjustment manual or motor-operated

The ultramodern Comfortline seat provides comfort in design and upholstery. the contoured head rest provides a shielded area, therefore the perfect rest place. The excellent accessories of the seat, adjustable footrest, foldable table, fl exible LED-reading lamp, seat cushion angle adjustment, supporting spring and small shelf provide a comfortable environment for long travel periods.