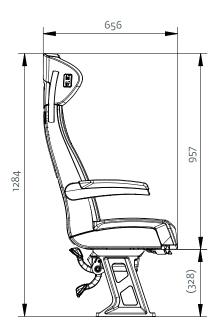

e ultramodern and demanding design compliments the COMFORTLINE seat. The ergonomically formed seat provides an unparalleled level of comfort. On the basis of an unique technological concept the COMFORTLINE seat features a wide functionality.



470 mm seat width



450 mm seat width



# **FUNCTIONS**



#### Back- and seat cushion angle adjustment manual or motor-operated

The ultramodern Comfortline seat provides comfort in design and upholstery. the contoured head rest provides a shielded area, therefore the perfect rest place. The excellent accessories of the seat, adjustable footrest, foldable table, fl exible LED-reading lamp, seat cushion angle adjustment, supporting spring and small shelf provide a comfortable environment for long travel periods.

### DIMENSIONS

#### exemplary





# ACCESSORIES



Functional compartment incl. power socket



Magazine net



Adjustable footres



Foldable side armrests



Foldable middle armrest



Foldable table on back with cup space



Small shelf



Flexible LED reading lamp

Product features and benefits:

- Modular system that adapts to different requirements
- A range of varieties and first-rate optional extras
- With new functionality: electronic seat adjustment
- Excellent seat comfort



# PRODUCT OVERVIEW

|                                           | _    |             |
|-------------------------------------------|------|-------------|
| SEAT TYPES                                |      |             |
| Single seat                               |      |             |
| Double seat                               |      |