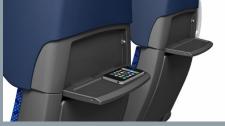

# ACCESSORIES

Functional compartment incl. power socket

Magazine net

Adjustable footres

Foldable side armrests

Foldable middle armrest

Foldable table on back with cup space

Small shelf