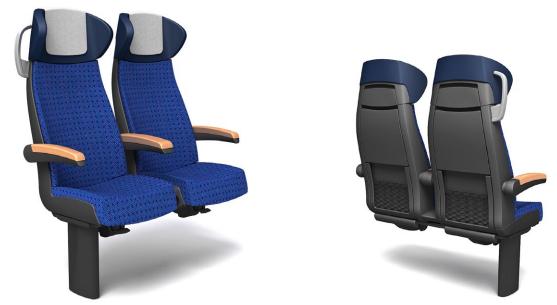

# ACCESSORIES

Functional compartment incl. power socket

Magazine net

Adjustable footres

Foldable side armrests

Foldable middle armrest

Foldable table on back with cup space

Small shelf

Flexible LED reading lamp

Product features and benefits:

- Modular system that adapts to different requirements
- A range of varieties and first-rate optional extras
- With new functionality: electronic seat adjustment
- Excellent seat comfort