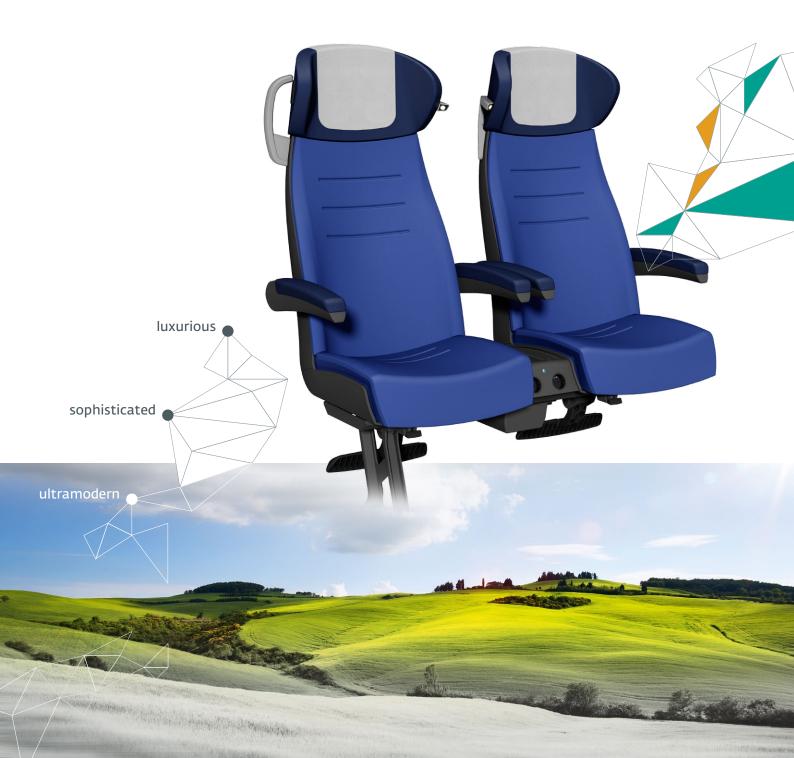

# **COMFORTLINE**<sup>®</sup>

The COMFORTLINE seat is a special development for intercity trains. The ultramodern and demanding design compliments the COMFORTLINE seat. The ergonomically formed seat provides an unparalleled level of comfort. On the basis of an unique technological concept the COMFORTLINE seat features a wide functionality.

#### Back- and seat cushion angle adjustment manual or motor-operated

The ultramodern Comfortline seat provides comfort in design and upholstery. the contoured head rest provides a shielded area, therefore the perfect rest place. The excellent accessories of the seat, adjustable footrest, foldable table, fl exible LED-reading lamp, seat cushion angle adjustment, supporting spring and small shelf provide a comfortable environment for long travel periods.