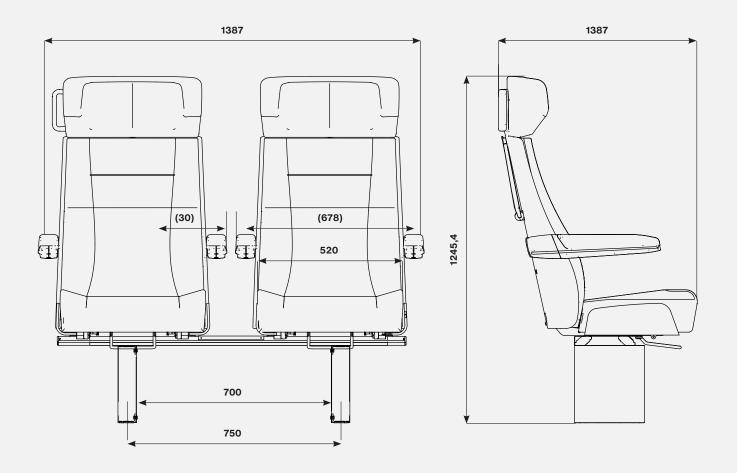

gn detail of this comfortable train seat impresses thanks to its high-end quality. The passenger enjoys it with all their senses.

Material, features and layout of the LIHOK perfectly fulfil the high expectations that today's passengers have for the interior design of means of transport. The wide seats and back rests ensure free movement and an especially high level of comfort. With regards to the seat, back rest and head rest upholstery, customer's wishes can be fulfilled easily and cost-effectively. This gives, the vehicle interior gets an individual and passenger-orientated appearance.



#### **PRODUCT FEATURES** AND ADVANTAGES

- · Elegant, luxurious design
- Maximum sitting comfort

**KIEL GROUP** KIEL-SEATING.COM



#### **Lihok** Functions





## **Lihok**Illustrative dimensions





# **Lihok**Product overview

| CLASSIFICATION Single seat Double seat Facing double seat |                |                                            |
|-----------------------------------------------------------|----------------|--------------------------------------------|
| Double seat                                               | _ <del>_</del> |                                            |
|                                                           | _ <del>_</del> |                                            |
| Facing double seat                                        | _ <del>_</del> |                                            |
|                                                           |                |                                            |
| Triple seat combinati