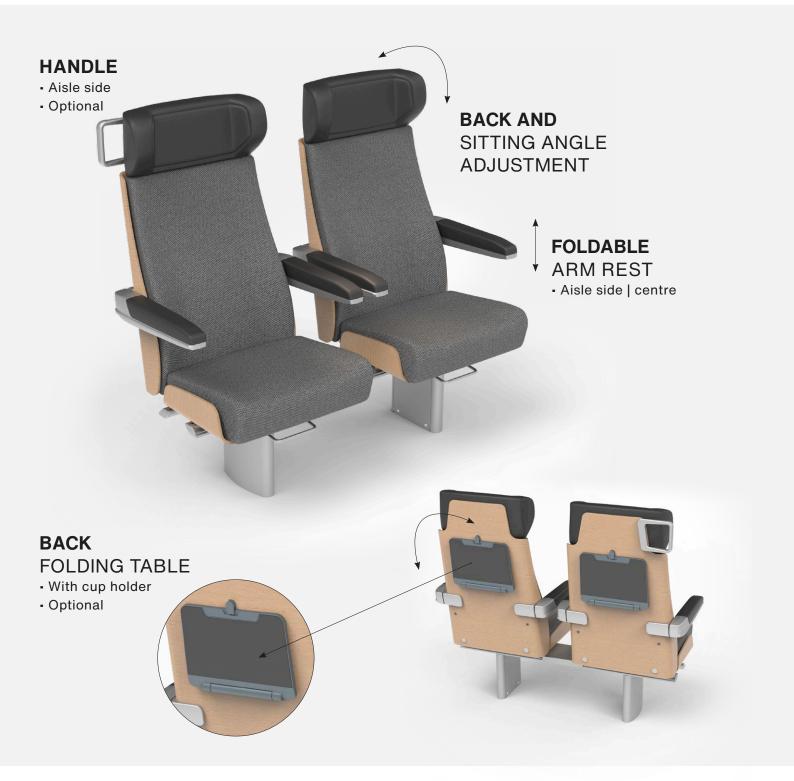

l wood material. Every component and design detail of this comfortable train seat impresses thanks to its high-end quality. The passenger enjoys it with all their senses.

Material, features and layout of the LIHOK perfectly fulfil the high expectations that today's passengers have for the interior design of means of transport. The wide seats and back rests ensure free movement and an especially high level of comfort. With regards to the seat, back rest and head rest upholstery, customer's wishes can be fulfilled easily and cost-effectively. This gives, the vehicle interior gets an individual and passenger-orientated appearance.



#### **PRODUCT FEATURES** AND ADVANTAGES

- · Elegant, luxurious design
- Maximum sitting comfort

**KIEL GROUP** KIEL-SEATING.COM



#### **Lihok** Functions





## **Lihok**Illustrative dimensions





# **Lihok**Product overview

| CLASSIFICATION Single seat Double seat Facing double seat |                |                                            |
|-----------------------------------------------------------|----------------|--------------------------------------------|
| Double seat                                               | _ <del>_</del> |                                            |
|                                                           | _ <del>_</del> |                                            |
| Facing double seat                                        | _ <del>_</del> |                                            |
|                                                           |                |