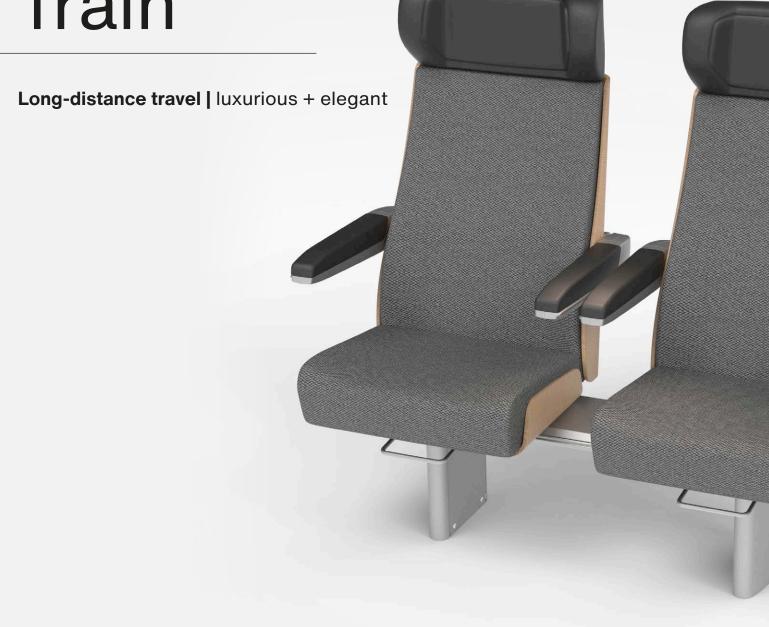

### **Lihok** Train

### Lihok Iuxurious + elegant

The LIHOK seat has been specially designed for use in long-distance trains. The model catches the eye with its modern, elegant appearance that is determined entirely from the natural wood material. Every component and design detail of this comfortable train seat impresses thanks to its high-end quality. The passenger enjoys it with all their senses.