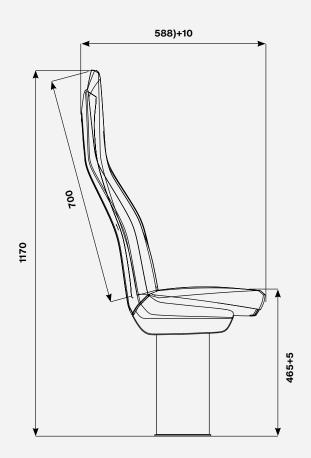

e automotive industry served us well for the design of the LITE G4: The seat resembles that of attractive, comfortable car seats and fits ideally into the ambience of modern urban and regional buses. With regard to covers, numerous different materials are available in addition to artificial and authentic leather, which is even made from recycled materials.



LITE G4 700

**LITE G4 750** 

#### **PRODUCT FEATURES** AND BENEFITS

- · Lightest seat of its class
- · Modular, kit system
- Innovative click system
- Environmentally friendly + robust
- Components can be recycled separately



### Lite G4 700 Functions





SEATING SOLUTIONS

## Lite G4 750 Functions





SEATING SOLUTIONS

### Lite G4 700 Illustrative dimensions







SEATING SOLUTIONS

## Lite G4 750 Illustrative dimensions







#### Lite G4 700/750 **Product overview**

| CLASSIFICATION                              | LITE G4 700 | LITE G4 750    |
|---------------------------------------------|-------------|----------------|
| Single seat                                 |             |                |
| Double seat                                 |             |                |
| Tip-up seat                                 |             |                |
| Back to back seating                        |             |                |
| 3er Sitzkombination                         |             |                |
| Longitudinal seat                           |             |                |
| DIMENSIONS                                  |             |                |
| Dimensions