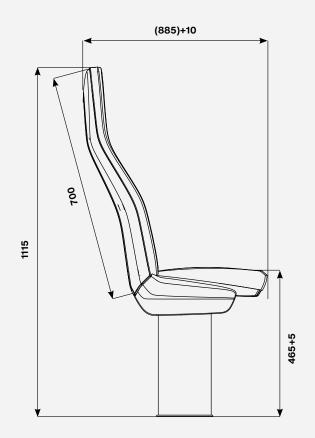

environment, as less weight also means less fuel consumption. The automotive industry served us well for the design of the LITE G4: The seat resembles that of attractive, comfortable car seats and fits ideally into the ambience of modern urban and regional buses. With regard to covers, numerous different materials are available in addition to artificial and authentic leather, which is even made from recycled materials.



LITE G4 700

**LITE G4 750** 

#### **PRODUCT FEATURES** AND BENEFITS

- · Lightest seat of its class
- · Modular, kit system
- Innovative click system
- Environmentally friendly + robust
- Components can be recycled separately



### Lite G4 700 Functions





SEATING SOLUTIONS

## Lite G4 750 Functions





SEATING SOLUTIONS

### Lite G4 700 Illustrative dimensions







SEATING SOLUTIONS

## Lite G4 750 Illustrative dimensions







#### Lite G4 700/750 **Product overview**

| CLASSIFICATION                              | LITE G4 700 | LITE G4 750    |
|---------------------------------------------|-------------|----------------|
| Single seat                                 |             |                |
| Double seat                                 |             |                |
| Tip-up seat                                 |             |                |
| Back to back seating                        |             |                |
| 3er Sitzkombination                         |             |                |
| Longitudinal seat                           |             |                |
| DIMENSIONS                                  |