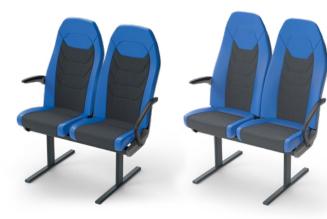

# Lite G4 Bus

Regional transport | modular + lightweight

**KIEL** GROUP

#### Lite G4 modular + lightweight

The LITE G4 is the perfect seat for urban and regional buses: It is the lightest seat of its class - and with the largest possible modularity. Each component is connected with an innovative click system. This saves time and money during maintenance and repairs. The fact that the components of the LITE G4 can be replaced individually makes it especially environmentally friendly and robust. The components can also be recycled separately.