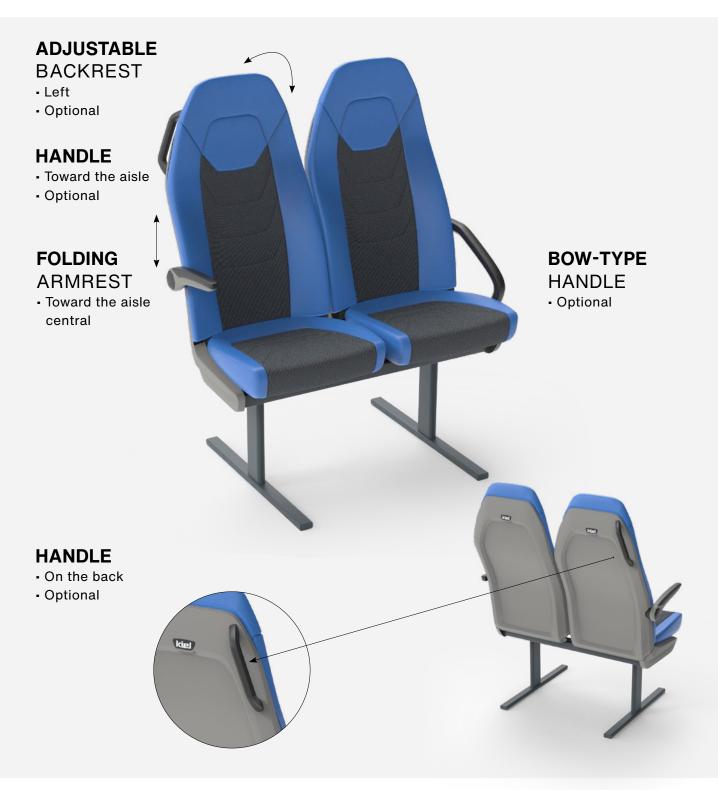

king it the lightest seat in its class - this is also good for the environment, as less weight also means less fuel consumption. The automotive industry served us well for the design of the LITE G4: The seat resembles that of attractive, comfortable car seats and fits ideally into the ambience of modern urban and regional buses. With regard to covers, numerous different materials are available in addition to artificial and authentic leather, which is even made from recycled materials.



LITE G4 700

**LITE G4 750** 

#### **PRODUCT FEATURES** AND BENEFITS

- · Lightest seat of its class
- · Modular, kit system
- Innovative click system
- Environmentally friendly + robust
- Components can be recycled separately



### Lite G4 700 Functions





SEATING SOLUTIONS

## Lite G4 750 Functions





SEATING SOLUTIONS

### Lite G4 700 Illustrative dimensions







SEATING SOLUTIONS

## Lite G4 750 Illustrative dimensions







#### Lite G4 700/750 **Product overview**

| CLASSIFICATION                              | LITE G4 700 | LITE G4 750    |
|---------------------------------------------|-------------|----------------|
| Single seat                                 |             |                |
| Double seat                                 |             |                |
| Tip-up seat                                 |             |                |
| Back to back seating                        |             |                |
| 3er Sitzkombination                         |             |                |
| Longitudinal seat                           |             |