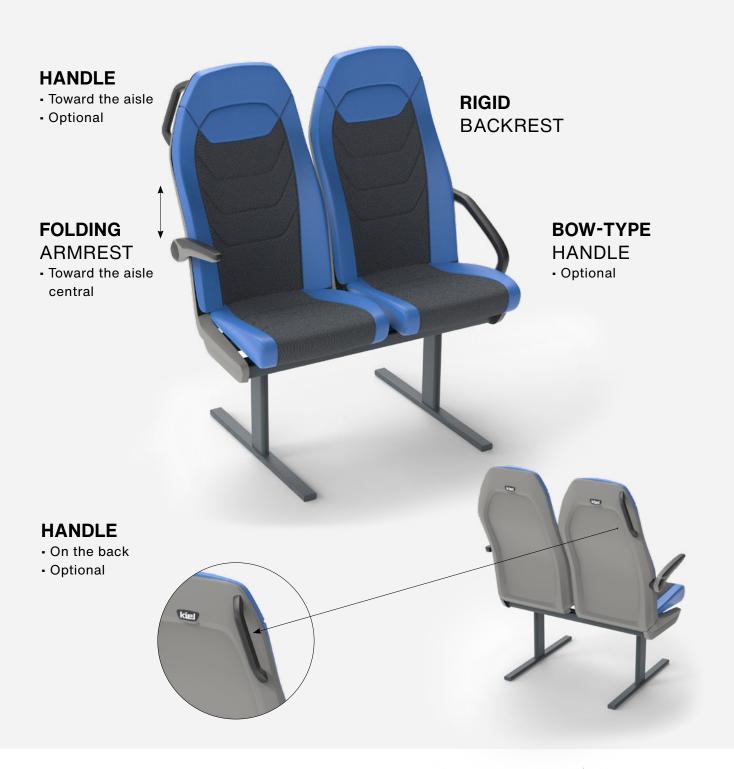

around 20 percent less than comparable models, making it the lightest seat in its class - this is also good for the environment, as less weight also means less fuel consumption. The automotive industry served us well for the design of the LITE G4: The seat resembles that of attractive, comfortable car seats and fits ideally into the ambience of modern urban and regional buses. With regard to covers, numerous different materials are available in addition to artificial and authentic leather, which is even made from recycled materials.



LITE G4 700

**LITE G4 750** 

#### **PRODUCT FEATURES** AND BENEFITS

- · Lightest seat of its class
- · Modular, kit system
- Innovative click system
- Environmentally friendly + robust
- Components can be recycled separately



### Lite G4 700 Functions





SEATING SOLUTIONS

## Lite G4 750 Functions





SEATING SOLUTIONS

### Lite G4 700 Illustrative dimensions







SEATING SOLUTIONS

## Lite G4 750 Illustrative dimensions







#### Lite G4 700/750 **Product overview**

| CLASSIFICATION                              | LITE G4 700 | LITE G4 750    |
|---------------------------------------------|-------------|----------------|
| Single seat                                 |             |                |
| Double seat                                 |             |                |
| Tip-up seat                                 |             |                |
| Back to back seating                        |             |                |
| 3er Sitzkombination                         |             |                |
| Longitudinal seat