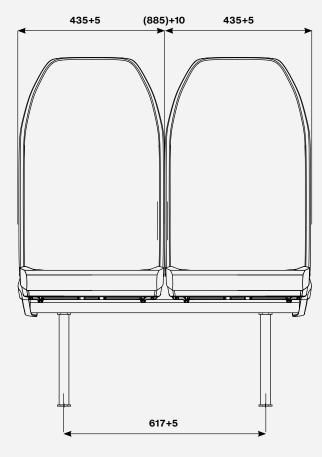

### Lite G4 700 Illustrative dimensions

SEATING SOLUTIONS

#### Lite G4 700/750 **Product overview**

| CLASSIFICATION                              | LITE G4 700 | LITE G4 750    |
|---------------------------------------------|-------------|----------------|
| Single seat                                 |             |                |
| Double seat                                 |             |                |
| Tip-up seat                                 |             |                |
| Back to back seating                        |             |                |
| 3er Sitzkombination                         |             |                |
| Longitudinal seat                           |             |                |
| DIMENSIONS                                  |             |                |
| Dimensions                                  | 435 mm      | 435 mm         |
| Total seat width                            | 885 mm      | 885 mm         |
| FEATURES                                    |             |                |
| Backrest fixed                              |             |                |
| Backrest abjustable                         | n/a         |                |
| RESTAINT SYSTEM                             |             |                |
| 2-point safety belt                         | n/a         |                |
| 3-point safety belt                         | n/a         |                |
| Belt hook for children/juveniles            | n/a         |                |
| ACCESORIES                                  |             |                |
| Bow-type handle                             |             |                |
| Armrest foldable                            |             |                |
| Grap handle/handle on back (horizontal)     |             |                |
| Footrest adjustable                         |             |                |
| Magazine net                                |             |                |
| School handle                               |             |                |
| Stanchion fitting                           |             |                |
| USB on the backrests                        |             |                |
| Stop button                                 |             |                |
| Table                                       |             |                |
| Reading light                               |             |                |
| Phone holder                                |             |                |
| Cup holder                                  |             |                |
| Cantilever-fixation                         |             | n/a            |
| Full backrest cover                         |             |                |
| Seat cushions standard (h= 90 mm)           |             |                |
| seat cushions high (h=125 mm)               |             |                |
| WEIGHT                                      |             |                |
| Double seat (standard) without belts        | ca. 17.5 kg | ca. 26 kg      |
| Double seat (standard) with 2-p./3-p. belts |             | ca. 21/25.5 kg |
| Legal requirements: EN 45545/GOST/UIC 566   | /Grula DB   |                |
|                                             |             |                |