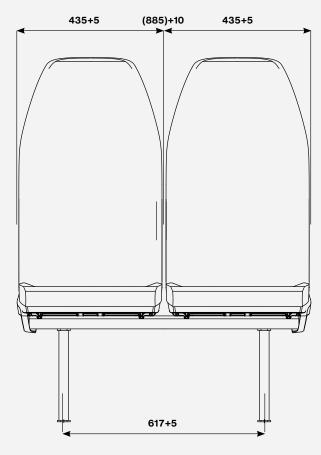

### Lite G4 700 Illustrative dimensions

SEATING SOLUTIONS

#### Lite G4 700/750 **Product overview**

| CLASSIFICATION                              | LITE G4 700 | LITE G4 750    |
|---------------------------------------------|-------------|----------------|
| Single seat                                 |             |                |
| Double seat                                 |             |                |
| Tip-up seat                                 |             |                |
| Back to back seating                        |             |                |
| 3er Sitzkombination                         |             |                |
| Longitudinal seat                           |             |                |
| DIMENSIONS                                  |             |                |
| Dimensions                                  | 435 mm      | 435 mm         |
| Total seat width                            | 885 mm      | 885 mm         |
| FEATURES                                    |             |                |
| Backrest fixed                              |             |                |
| Backrest abjustable                         | n/a         |                |
| RESTAINT SYSTEM                             |             |                |
| 2-point safety belt                         | n/a         |                |
| 3-point safety belt                         | n/a         |                |
| Belt hook for children/juveniles            | n/a         |                |
| ACCESORIES                                  |             |                |
| Bow-type handle                             |             |                |
| Armrest foldable                            |             |                |
| Grap handle/handle on back (horizontal)     |             |                |
| Footrest adjustable                         |             |                |
| Magazine net                                |             |                |
| School handle                               |             |                |
| Stanchion fitting                           |             |                |
| USB on the backrests                        |             |                |
| Stop button                                 |             |                |
| Table                                       |             |                |
| Reading light                               |             |                |
| Phone holder                                |             |                |
| Cup holder                                  |             |                |
| Cantilever-fixation                         |             | n/a            |
| Full backrest cover                         |             |                |
| Seat cushions standard (h= 90 mm)           |             |                |
| seat cushions high (h=125 mm)               |             |                |
| WEIGHT                                      |             |                |
| Double seat (standard) without belts        | ca. 17.5 kg | ca. 26 kg      |
| Double seat (standard) with 2-p./3-p. belts |             | ca. 21/25.5 kg |
| Legal requirements: EN 45545/GOST/UIC 566   | /Grula DB   |                |
|                                             |             |                |