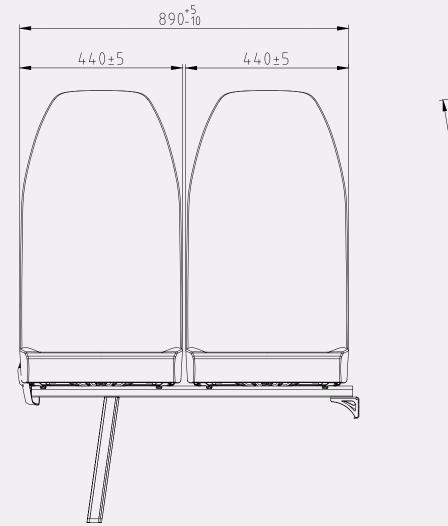

y served us well for the design of the Ligero NG: The seat resembles that of attractive, comfortable car seats and fits ideally into the ambience of modern urban and regional buses. With regard to covers, numerous different materials are available in addition to artificial and authentic leather, which is even made from recycled materials.





Ligero NG 700

Ligero NG 750

#### **PRODUCT FEATURES** AND BENEFITS

- · Lightest seat of its class
- Modular system
- Innovative quick release system
- Environmentally friendly + robust
- Components can be recycled separately



#### **Ligero NG 700** Functions





SEATING SOLUTIONS

### **Ligero NG 750** Functions





SEATING SOLUTIONS

#### Ligero NG 700/750 Accessoires





### **Ligero NG 700** Dimensions







### Ligero NG 750 Dimensions







#### Ligero NG 700/750 Product overview

| □<br>□<br>□<br>□<br>□<br>1<br>□<br>1<br>□<br>1<br>1<br>1<br>1<br>1<br>1<br>1<br>1<br>1<br>1<br>1<br>1<br>1                       | □<br>□<br>□<br>□<br>□<br>□<br>0<br>0<br>0<br>0<br>0<br>0<br>0<br>0<br>0<br>0<br>0<br>0<br>0<br>0 |
|----------------------------------------------------------------------------------------------------------------------------------|--------------------------------------------------------------------------------------------------|
| □<br>□<br>□<br>40 mm<br>90 mm<br>90 mm<br>•<br>•<br>•<br>•<br>•<br>•<br>•<br>•<br>•<br>•<br>•<br>•<br>•<br>•<br>•<br>•<br>•<br>• | 890 mm                                                                                           |
| □<br>□<br>□<br>40 mm<br>90 mm<br>90 mm<br>•<br>•<br>•<b