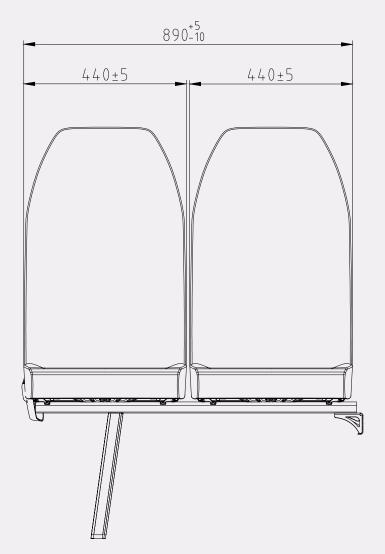

consumption. The automotive industry served us well for the design of the Ligero NG: The seat resembles that of attractive, comfortable car seats and fits ideally into the ambience of modern urban and regional buses. With regard to covers, numerous different materials are available in addition to artificial and authentic leather, which is even made from recycled materials.





Ligero NG 700

Ligero NG 750

#### **PRODUCT FEATURES** AND BENEFITS

- · Lightest seat of its class
- Modular system
- Innovative quick release system
- Environmentally friendly + robust
- Components can be recycled separately



#### **Ligero NG 700** Functions





SEATING SOLUTIONS

### **Ligero NG 750** Functions





SEATING SOLUTIONS

#### Ligero NG 700/750 Accessoires





### **Ligero NG 700** Dimensions







### Ligero NG 750 Dimensions







#### Ligero NG 700/750 Product overview

| □<br>□<br>□<br>□<br>□<br>1<br>□<br>1<br>□<br>1<br>1<br>1<br>1<br>1<br>1<br>1<br>1<br>1<br>1<br>1<br>1<br>1                       | □<br>□<br>□<br>□<br>□<br>□<br>0<br>0<br>0<br>0<br>0<br>0<br>0<br>0<br>0<br>0<br>0<br>0<br>0<br>0 |
|----------------------------------------------------------------------------------------------------------------------------------|--------------------------------------------------------------------------------------------------|
| □<br>□<br>□<br>40 mm<br>90 mm<br>90 mm<br>•<br>•<br>•<br>•<br>•<br>•<br>•<br>•<br>•<br>•<br>•<br>•<br>•<br>•<br>•<br>•<br>•<br>• | 890 mm                                                                                           |
| □<br>□<br>□<br>40 m