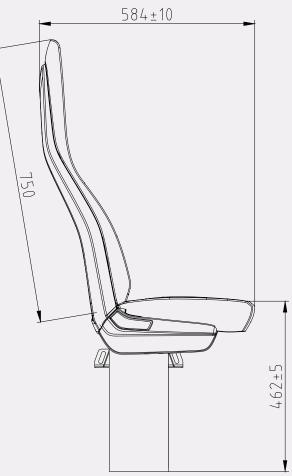

served us well for the design of the Ligero NG: The seat resembles that of attractive, comfortable car seats and fits ideally into the ambience of modern urban and regional buses. With regard to covers, numerous different materials are available in addition to artificial and authentic leather, which is even made from recycled materials.





Ligero NG 700

Ligero NG 750

#### **PRODUCT FEATURES** AND BENEFITS

- · Lightest seat of its class
- Modular system
- Innovative quick release system
- Environmentally friendly + robust
- Components can be recycled separately



#### **Ligero NG 700** Functions





SEATING SOLUTIONS

### **Ligero NG 750** Functions





SEATING SOLUTIONS

#### Ligero NG 700/750 Accessoires





### **Ligero NG 700** Dimensions







### Ligero NG 750 Dimensions







#### Ligero NG 700/750 Product overview

| □<br>□<br>□<br>□<br>□<br>1<br>□<br>1<br>□<br>1<br>1<br>1<br>1<br>1<br>1<br>1<br>1<br>1<br>1<br>1<br>1<br>1                       | □<br>□<br>□<br>□<br>□<br>□<br>0<br>0<br>0<br>0<br>0<br>0<br>0<br>0<br>0<br>0<br>0<br>0<br>0<br>0 |
|----------------------------------------------------------------------------------------------------------------------------------|--------------------------------------------------------------------------------------------------|
| □<br>□<br>□<br>40 mm<br>90 mm<br>90 mm<br>•<br>•<br>•<br>•<br>•<br>•<br>•<br>•<br>•<br>•<br>•<br>•<br>•<br>•<br>•<br>•<br>•<br>• | 890 mm                                                                                           |
| □<br>□<br>□<br>40 mm<br>90 mm<br>90 mm<br>•<br>•<br>•<br>