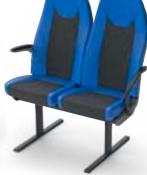

the Ligero NG does not define the height of the back rest, but instead the easily removable back cushion, it is possible to have different back rest heights. The material-saving modular design also has a positive impact on the weight: The Ligero NG weighs around 20 percent less than comparable models, making it the lightest seat in its class - this is also good for the environment, as less weight also means less fuel consumption. The automotive industry served us well for the design of the Ligero NG: The seat resembles that of attractive, comfortable car seats and fits ideally into the ambience of modern urban and regional buses. With regard to covers, numerous different materials are available in addition to artificial and authentic leather, which is even made from recycled materials.





Ligero NG 700

Ligero NG 750

#### **PRODUCT FEATURES** AND BENEFITS

- · Lightest seat of its class
- Modular system
- Innovative quick release system
- Environmentally friendly + robust
- Components can be recycled separately



#### **Ligero NG 700** Functions





SEATING SOLUTIONS

### **Ligero NG 750** Functions





SEATING SOLUTIONS

#### Ligero NG 700/750 Accessoires





### **Ligero NG 700** Dimensions







### Ligero NG 750 Dimensions







#### Ligero NG 700/750 Product overview

| □<br>□<br>□<br>□<br>□<br>1<br>□<br>1<br>□<br>1<br>1<br>1<br>1<br>1<br>1<br>1<br>1<br>1<br>1<br>1<br>1<br>1                       | □<br>□<br>□<br>□<br>□<br>□<br>0<br>0<br>0<br>0<br>0<br>0<br>0<br>0<br>0<br>0<br>0<br>0<br>0<br>0 |
|----------------------------------------------------------------