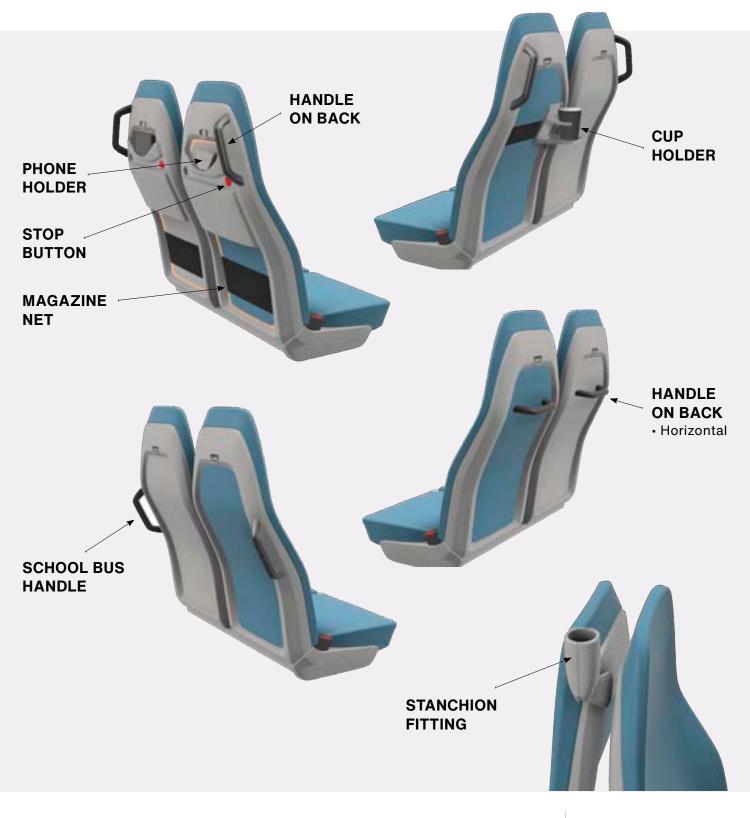

t, as less weight also means less fuel consumption. The automotive industry served us well for the design of the Ligero NG: The seat resembles that of attractive, comfortable car seats and fits ideally into the ambience of modern urban and regional buses. With regard to covers, numerous different materials are available in addition to artificial and authentic leather, which is even made from recycled materials.





Ligero NG 700

Ligero NG 750

#### **PRODUCT FEATURES** AND BENEFITS

- · Lightest seat of its class
- Modular system
- Innovative quick release system
- Environmentally friendly + robust
- Components can be recycled separately



#### **Ligero NG 700** Functions





SEATING SOLUTIONS

### **Ligero NG 750** Functions





SEATING SOLUTIONS

#### Ligero NG 700/750 Accessoires





### **Ligero NG 700** Dimensions







### Ligero NG 750 Dimensions







#### Ligero NG 700/750 Product overview

| □<br>□<br>□<br>□<br>□<br>1<br>□<br>1<br>□<br>1<br>1<br>1<br>1<br>1<br>1<br>1<br>1<br>1<br>1<br>1<br>1<br>1                       | □<br>□<br>□<br>□<br>□<br>□<br>0<br>0<br>0<br>0<br>0<br>0<br>0<br>0<br>0<br>0<br>0<br>0<br>0<br>0 |
|----------------------------------------------------------------------------------------------------------------------------------|--------------------------------------------------------------------------------------------------|
| □<br>□<br>□<br>40 mm<br>90 mm<br>90 mm<br>•<br>•<br>•<br>•<br>•<br>•<br>•<br>•<br>•<br>•<br>•<br>•<br>•<br>•<br>•<br>•<br>•<br>• | 890 mm