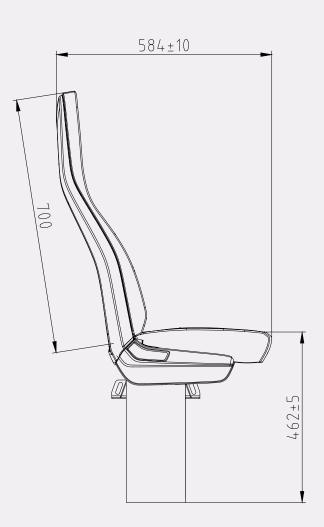

onsumption. The automotive industry served us well for the design of the Ligero NG: The seat resembles that of attractive, comfortable car seats and fits ideally into the ambience of modern urban and regional buses. With regard to covers, numerous different materials are available in addition to artificial and authentic leather, which is even made from recycled materials.





Ligero NG 700

Ligero NG 750

#### **PRODUCT FEATURES** AND BENEFITS

- · Lightest seat of its class
- Modular system
- Innovative quick release system
- Environmentally friendly + robust
- Components can be recycled separately



#### **Ligero NG 700** Functions





SEATING SOLUTIONS

### **Ligero NG 750** Functions





SEATING SOLUTIONS

#### Ligero NG 700/750 Accessoires





### **Ligero NG 700** Dimensions







### Ligero NG 750 Dimensions







#### Ligero NG 700/750 Product overview

| □<br>□<br>□<br>□<br>□<br>1<br>□<br>1<br>□<br>1<br>1<br>1<br>1<br>1<br>1<br>1<br>1<br>1<br>1<br>1<br>1<br>1                       | □<br>□<br>□<br>□<br>□<br>□<br>0<br>0<br>0<br>0<br>0<br>0<br>0<br>0<br>0<br>0<br>0<br>0<br>0<br>0 |
|----------------------------------------------------------------------------------------------------------------------------------|--------------------------------------------------------------------------------------------------|
| □<br>□<br>□<br>40 mm<br>90 mm<br>90 mm<br>•<br>•<br>•<br>•<br>•<br>•<br>•<br>•<br>•<br>•<br>•<br>•<br>•<br>•<br>•<br>•<br>•<br>• | 890 mm                                                                                           |
| □<br>□<br>□<br>40 mm<