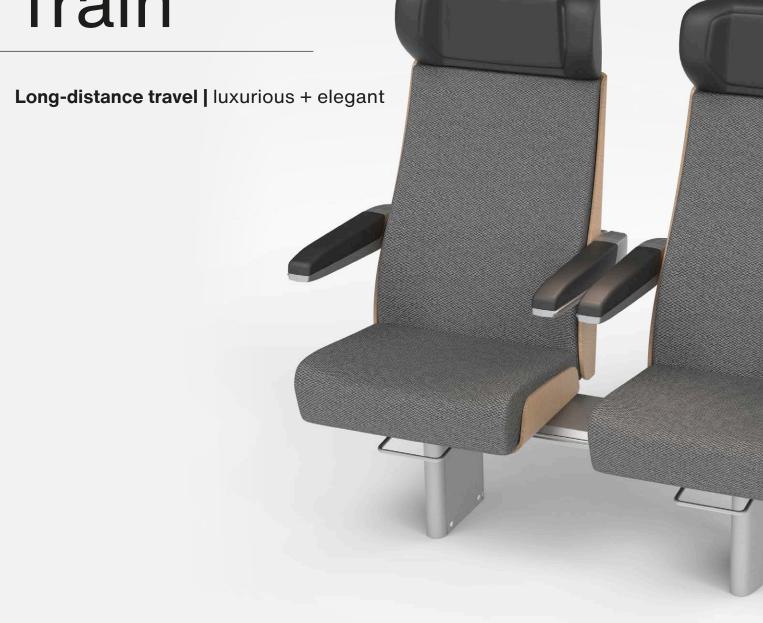

### **Lihok** Train

### Lihok Iuxurious + elegant

The LIHOK seat has been specially designed for use in long-distance trains. The model catches the eye with its modern, elegant appearance that is determined entirely from the natural wood material. Every component and design detail of this comfortable train seat impresses thanks to its high-end quality. The passenger enjoys it with all their senses.