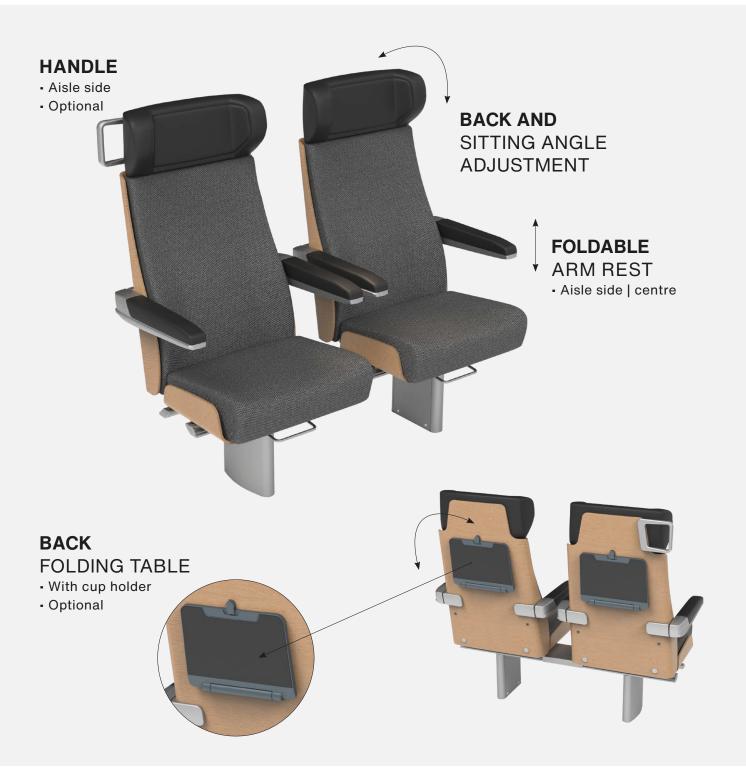

l wood material. Every component and design detail of this comfortable train seat impresses thanks to its high-end quality. The passenger enjoys it with all their senses.

Material, features and layout of the LIHOK perfectly fulfil the high expectations that today's passengers have for the interior design of means of transport. The wide seats and back rests ensure free movement and an especially high level of comfort. With regards to the seat, back rest and head rest upholstery, customer's wishes can be fulfilled easily and cost-effectively. This gives, the vehicle interior gets an individual and passenger-orientated appearance.



#### **PRODUCT FEATURES** AND ADVANTAGES

- · Elegant, luxurious design
- Maximum sitting comfort

**KIEL GROUP** KIEL-SEATING.COM



#### **Lihok** Functions





## **Lihok**Illustrative dimensions





# **Lihok**Product overview

| CLASSIFICATION Single seat Double seat Facing double seat |                |                                            |
|-----------------------------------------------------------|----------------|--------------------------------------------|
| Double seat                                               | _ <del>_</del> |                                            |
|                                                           | _ <del>_</del> |                                            |
| Facing double seat                                        | _ <del>_</del> |                                            |
|                                                           |                |