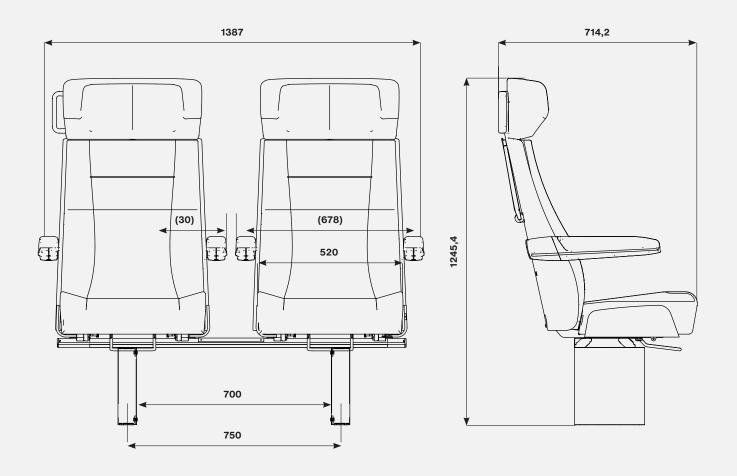

gn detail of this comfortable train seat impresses thanks to its high-end quality. The passenger enjoys it with all their senses.

Material, features and layout of the LIHOK perfectly fulfil the high expectations that today's passengers have for the interior design of means of transport. The wide seats and back rests ensure free movement and an especially high level of comfort. With regards to the seat, back rest and head rest upholstery, customer's wishes can be fulfilled easily and cost-effectively. This gives, the vehicle interior gets an individual and passenger-orientated appearance.



#### **PRODUCT FEATURES** AND ADVANTAGES

- · Elegant, luxurious design
- Maximum sitting comfort

**KIEL GROUP** KIEL-SEATING.COM



#### **Lihok** Functions





## **Lihok**Illustrative dimensions





# **Lihok**Product overview

| CLASSIFICATION Single seat Double seat Facing double seat |                |                                            |
|-----------------------------------------------------------|----------------|--------------------------------------------|
| Double seat                                               | _ <del>_</del> |                                            |
|                                                           | _ <del>_</del> |                                            |
| Facing double seat                                        | _ <del>_</del> |                                            |
|                                                           |                |                                            |
| Triple seat combinati